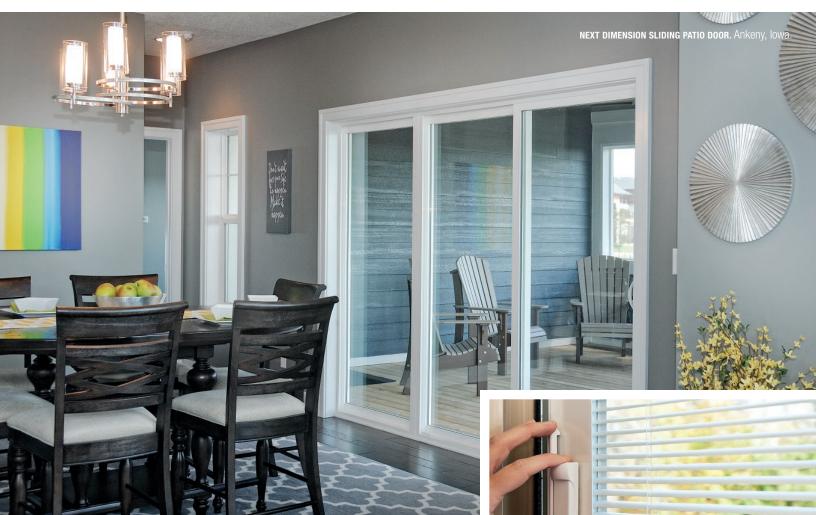

# Next Dimension Sliding Patio Door

## Features and Benefits

- 4-1/2" frame width built from thick vinyl extrusions
- Fusion-welded frame and panel corners increase strength and maximize weatherproof performance
- Aluminum reinforcement in both interlock stiles for added strength and security
- Smooth operation on four adjustable steel ball bearing rollers on a stainless steel track
- Matching standard transom and sidelite additions for beautiful combinations
- Extruded aluminum threshold cover to protect sill and prevent debris build-up
- · Panel anti-lift blocks for added security
- Heavy-duty extruded screen
- Blinds between the glass option available

# Glazing

- Windsor Glazing System provides 3/4"
   double pane insulated glass; Cardinal®
   LoE 366 glass standard; tinted, tempered,
   obscure and laminated glass available
- Custom and special glass types available
- Super Spacer® technology provides excellent thermal performance and sound absorption\*
- Hot melt butyl secondary seal creates a moisture and gas barrier for improved durability and longevity