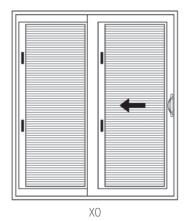

Note: All vinyl sliding patio doors are handed from the exterior. The images shown to the right are viewed from the interior looking out to show proper location of blind/tilt and raise/lower mechanism.

## Sizes available in OX, XO and Stationary

- 2668S
- 26610S
- 3068S
- 30610S
- 5068
- 50610
- 6068 60610

Stationary