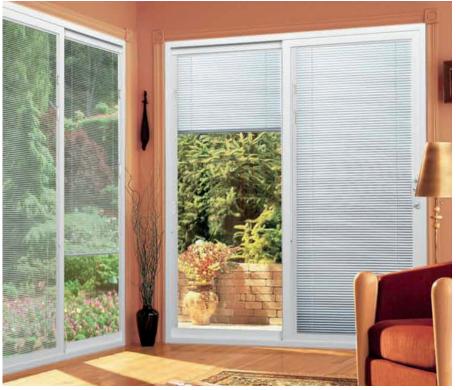

## Next Dimension Sliding Patio Door with Blinds Between the Glass

Note: All vinyl sliding patio doors are handed from the exterior. The images shown to the right are viewed from the interior looking out to show proper location of blind/tilt and raise/lower mechanism.