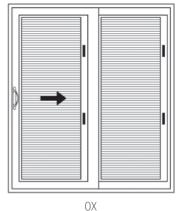

Note: All vinyl sliding patio doors are handed from the exterior. The images shown to the right are viewed from the interior looking out to show proper location of blind/tilt and raise/lower mechanism.

## Sizes available in OX, XO and Stationary

- 2668S
- 26610S
- 3068S
- 30610S
- 5068
- 50610
- 6068 60610

Stationary