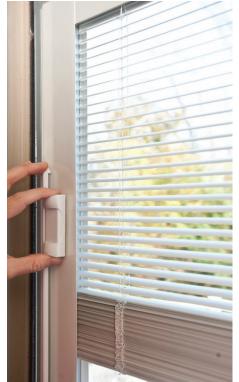

## Specifications

- 1" OA insulated glass in clear IG
- UV-coated 12.5 mm aluminum blinds
- Blinds available in white only
- Robust internal mechanisms assure operational durability
- Tested to 10,000 raise and lower cycles; equivalent of 20 years of actual use
- Efficient force-to-lift ratio for the lift and tilt mechanisms
- 10-year warranty on the insulated glass, operation of blinds and external control mechanism attached to the glass
- Blinds are handed for OX and XO door operation

## Features and Benefits

- Controls light and privacy
- Easy operation
- Lift and tilt features
- Reduced cleaning time; no need to dust
- Durable for long-lasting performance
- Safe for pets and children; no more cords