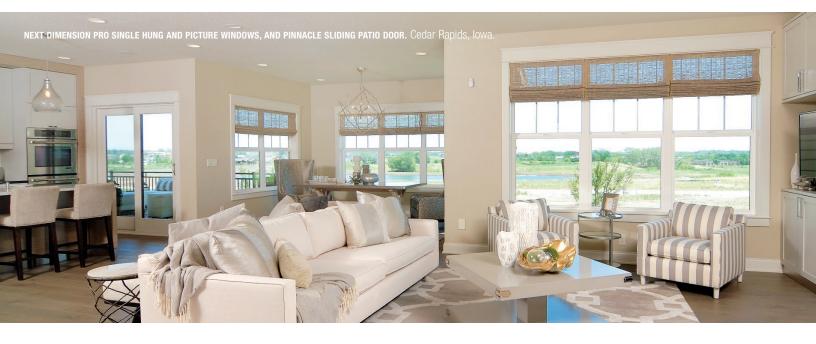

# Next Dimension Pro Single Hung

#### Features and Benefits

- Thick, multi-chambered vinyl extrusions are optimized for superior weathering, durability and color retention
- 2-3/4" frame width with integral extruded nail fin for strength and ease of installation
- Air spaces in chambers provide superior energy efficiency
- Fusion-welded frame and sash for strong, leak-resistant construction
- Lock and keeper creates a tighter seal between the vent and fixed sash for improved weather performance
- Block and tackle balances provide years of smooth operation
- Pocketed sill for unbeatable strength and performance
- Integral lift/pull handle located on bottom rail for easy access and operation
- Integral weep system for sleek appearance; no flaps, no sponges or screens

## Glazing

- Winds