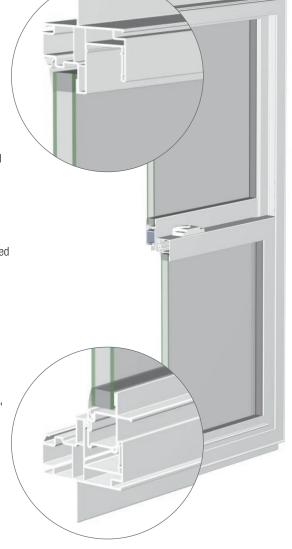

#### Features and Benefits

- Thick, multi-chambered vinyl extrusions are optimized for superior weathering, durability and color retention
- 2-3/4" frame width with integral extruded nail fin for strength and ease of installation
- Air spaces in chambers provide superior energy efficiency
- Fusion-welded frame and sash for strong, leak-resistant construction
- Lock and keeper creates a tighter seal between the vent and fixed sash for improved weather performance
- Block and tackle balances provide years of smooth operation
- Pocketed sill for unbeatable strength and performance
- Integral lift/pull handle located on bottom rail for easy access and operation
- Integral weep system for sleek appearance; no flaps, no sponges or screens

## Glazing

- Windsor Glazing System provides 3/4"
   double pane insulated glass; Cardinal®
   LoE 366 glass standard; tinted, tempered,
   obscure and laminated glass available
- Custom and special glass types available
- Super Spacer® technology provides excellent thermal performance and sound absorption\*
- Hot melt butyl secondary seal creates a moisture and gas barrier for improved durability and longevity